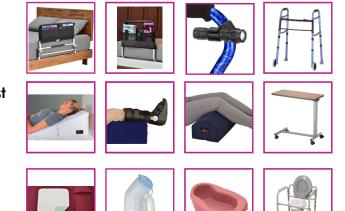

#### **GETTING AROUND YOUR HOME**

- □ Walking Cane with Strap
- □ Cane with standing base
- □ Walker with Food Tray
- Rollator with Cup Holder
- □ Knee Scooter
  - ee Scooter Reacher, Dressing Stick, Shoe Horn, Sock Aid, Bath Sponge,
- Hip Kit Contents: Elastic Shoe Laces in White & Black

#### Keep your bed safe

- Bed Rails
- □ Bed Rails Pouch, Flashlight attachment
- Walker by the bed

#### Keep your bed comfortable for sleep & rest

- □ Bed Wedge & Leg Wedge
- Elevation and Support Pillows
- Overbed Table

#### Keep your bed clean and dry

- Underpads
- Urinals and Bed Pans
- Bedside Commode