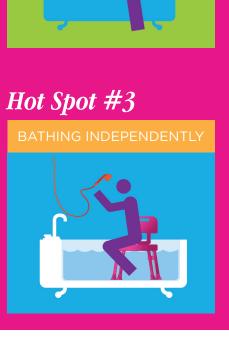

#### Bathe with safety and independence

- Bath Chair or Transfer Bench
- Bath Chair Basket, Bath Chair Cushion
- □ Shower Head with 84" Extra Long Hose