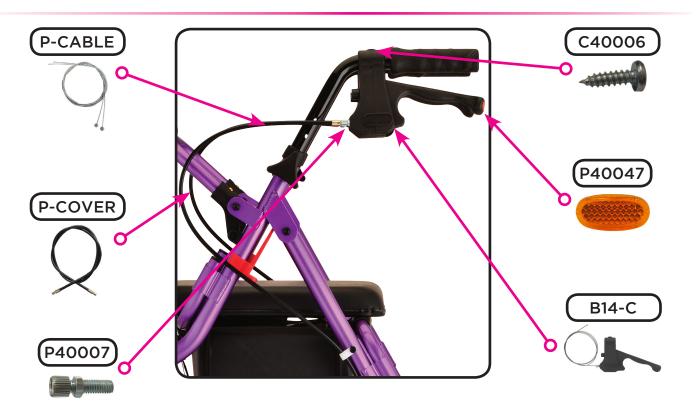

## Hand Brake Mechanism

**Upper Assembly Components** 

# **Wheel & Lower Assembly Components**

|             | Item Number 4218                        |      |
|-------------|-----------------------------------------|------|
| nova        | Zoom 18                                 |      |
|             | SERIAL # BEGINNING WITH "NV"            |      |
| ITEM NUMBER | DESCRIPTION                             | UOM  |
| V42081      | AXLE FOR FRONT WHEEL                    | EACH |
| V42082      | AXLE FOR REAR WHEEL- FEMALE             | EACH |
| P40017      | AXLE REAR WHEEL - MALE                  | EACH |
| V42065      | BACKREST BLUE FLIP-BACK                 | EACH |
| V42102      | BACKREST FLIP SKYBLUE                   | EACH |
| V42098      | BACKREST PINK FLIP-BACK                 | EACH |
| V42020      | BACKREST PURPLE FLIP-BACK               | EACH |
| V42066      | BACKREST RED FLIP-BACK                  | EACH |
| VT-33207    | BEARING FOR SWIVEL FRONT FORK           | EACH |
| P40006      | BEARINGS FOR 5"/6"/8" WHEEL (BAG OF 5)  | SET  |
| P42037      | BLACK STRAP FOR FOLDING MECHANISM       | EACH |
| P-CABLE     | BRAKE CABLE (PAIR)                      | PAIR |
| V42087      | BRAKE SHOE                              | EACH |
| P-COVER     | CABLE COVER BLACK                       | EACH |
| P40013      | CRIMP FOR STEEL CABLE (PAIR)            | PAIR |
| V42093      | FOAM FOR FLIP-UP BACKREST               | EACH |
| V42088      | FOLDING MECHANISM                       | EACH |
| V42001      | FORK FRONT                              | EACH |
| V42075      | FORK FRONT PRE FEB. 2015                | EACH |
| B14-C       | HAND BRAKE WITH STEEL CABLE             | EACH |
| V42010      | HAND GRIP ANATOMICAL (PAIR)             | PAIR |
| V42095      | HANDLE BAR LEFT                         | EACH |
| V42092      | HANDLE BAR RIGHT                        | EACH |
| H-1002      | LOCK N LOAD                             | EACH |
| P40028      | NUT FOR AXLE, FOLDING MECH. AND A-FRAME | EACH |
| P42012      | NUT FOR BRAKE SHOE SCREW                | EACH |
| P40011      | NUT FOR FORK STEM                       | EACH |
|             | PRE FEB. 2015                           |      |
| V42085      | NUT FOR FRONT AXLE                      | EACH |
| V42094      | PLUG FOR SLANTED FOLDING FRAME          | EACH |
| V4218N      | POUCH W/INNER POCKET                    | EACH |
| V42076      | RECEIVER FOR REMOVABLE BACKREST         | EACH |
| P40047      | REFLECTOR FOR BRAKE HANDLE              | EACH |
| V42064      | SCREW & NUT FOR BACKREST                | EACH |
| V42077      | SCREWS TO ATTACH PADDED SEAT            | SET  |

| nova        | Item Number 4218                             |      |  |
|-------------|----------------------------------------------|------|--|
|             | Zoom 18                                      |      |  |
|             | SERIAL # BEGINNING WITH "NV"                 |      |  |
| ITEM NUMBER | DESCRIPTION                                  | UOM  |  |
| P42015      | SCREW FOR BRAKE SHOE                         | EACH |  |
| P42007      | SCREW FOR FOLDING MECH. & SLANTED FRAME PLUG | EACH |  |
| V42009      | SCREW SET FOR A-FRAME                        | SET  |  |
| P40007      | SCREW TO ADJUST CABLE TENSION                | EACH |  |
| P40035      | SCREW TO ATTACH FORK TO FRAME PRE FEB. 2015  | EACH |  |
| C40006      | SCREW TO ATTACH HAND BRAKE                   | EACH |  |
| V42007      | SEAT CLAMP                                   | EACH |  |
| V42084      | SEAT- PADDED                                 | EACH |  |
| P40003      | SILENCER FOR ADJ. HANDLE                     | EACH |  |
| V42090      | SPACER CONTOURED FOR REAR WHEEL              | EACH |  |
| V42091      | SPACER FOR REAR WHEEL AXLE                   | EACH |  |
| P42013      | SPRING FOR BRAKE (PAIR)                      | PAIR |  |
| V42002      | STEM & WASHERS FOR V42001 FORK               | EACH |  |
| V42011      | STOPPER FOR SEAT (PAIR)                      | PAIR |  |
| V42089      | TRIANGLE SHAPED HEIGHT ADJUSTMENT            | EACH |  |
| P42009      | WASHER FOR FOLDING MECHANISM                 | EACH |  |
| P42010      | CONTOURED WASHER FOR FOLDING MECHANSISM      | EACH |  |
| V42074D     | WHEEL 8"                                     | EACH |  |
| P40014      | WHITE PLASTIC WASHER FOR BRAKE SCREW         | EACH |  |