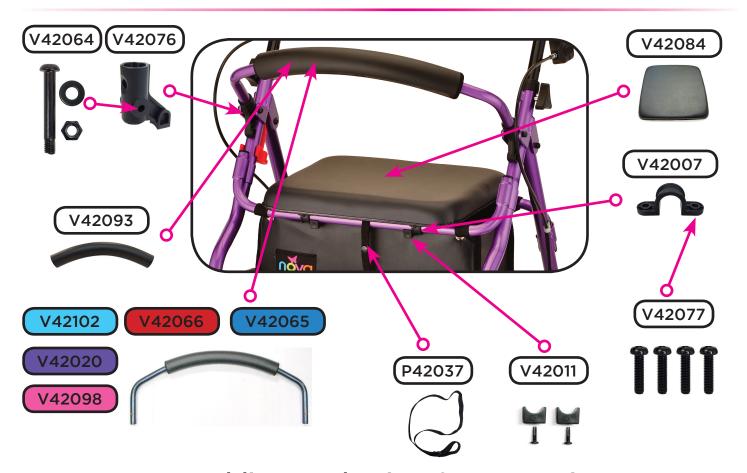

## Hand Brake Mechanism

**Upper Assembly Components** 

## **Seat & Backrest**

Folding Mechanism & Accessories