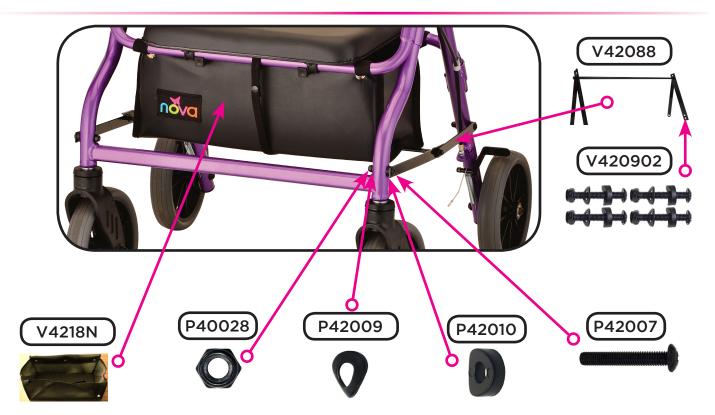

INNOVATION



THE **NOVA** PROMISE

**CONTACT US!** We're here to help



info@novajoy.com

1800 557 6682

novajoy.com

#### An important note from



Many parts listed and/or pictured on this breakdown may appear to be identical to the part(s) required but may actually be different, due to slight dimensional changes.

Please verify that the serial number on your rolling walker corresponds with the serial number series denoted in the below parts list. The serial number is located on a sticker that is attached to the frame under the seat (see Figure 1).

If you need further assistance, please call our customer service team at (800) 557-6682.

#### Thank you!



Figure 1

## Hand Brake Mechanism



**Upper Assembly Components** 



## **Seat & Backrest**



Folding Mechanism & Accessories



# **Wheel & Lower Assembly Components**



|             | Item Number 4218                        |      |
|-------------|-----------------------------------------|------|
| nova        | Zoom 18                                 |      |
|             | SERIAL # BEGINNING WITH "NV"            |      |
| ITEM NUMBER | DESCRIPTION                             | UOM  |
| V42081      | AXLE FOR FRONT WHEEL                    | EACH |
| V42082      | AXLE FOR REAR WHEEL- FEMALE             | EACH |
| P40017      | AXLE REAR WHEEL - MALE                  | EACH |
| V42065      | BACKREST BLUE FLIP-BACK                 | EACH |
| V42102      | BACKREST FLIP SKYBLUE                   | EACH |
| V42098      | BACKREST PINK FLIP-BACK                 | EACH |
| V42020      | BACKREST PURPLE FLIP-BAC