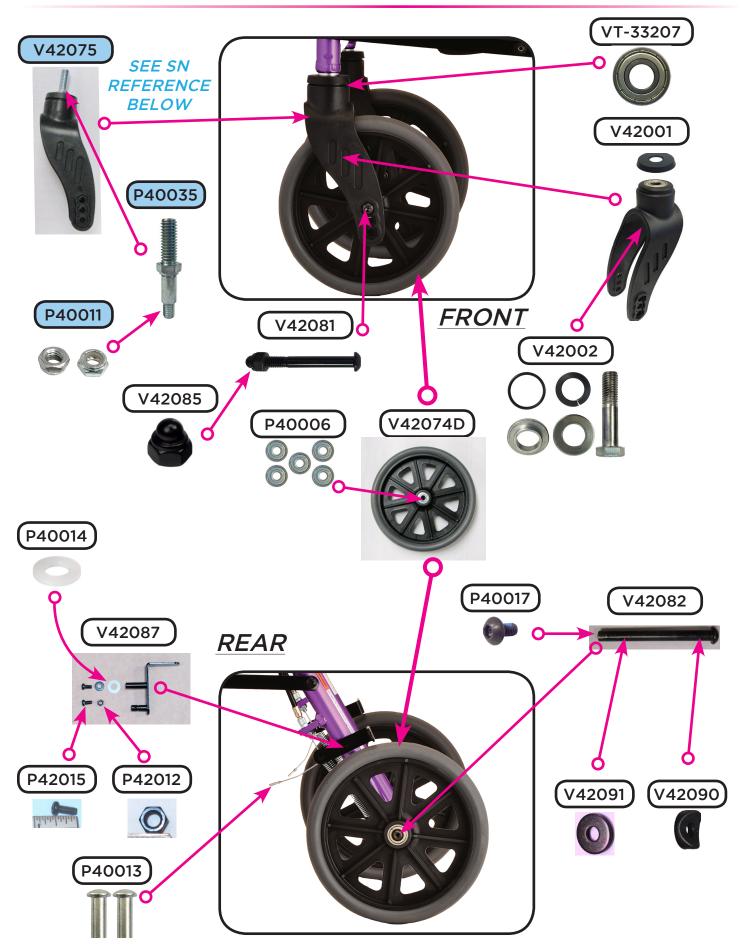

# **Wheel & Lower Assembly Components**

|             | Item Number 4218                        |      |
|-------------|-----------------------------------------|------|
| nova        | Zoom 18                                 |      |
|             | SERIAL # BEGINNING WITH "NV"            |      |
| ITEM NUMBER | DESCRIPTION                             | UOM  |
| V42081      | AXLE FOR FRONT WHEEL                    | EACH |
| V42082      | AXLE FOR REAR WHEEL- FEMALE             | EACH |
| P40017      | AXLE REAR WHEEL - MALE                  | EACH |
| V42065      | BACKREST BLUE FLIP-BACK                 | EACH |
| V42102      | BACKREST FLIP SKYBLUE                   | EACH |
| V42098      | BACKREST PINK FLIP-BACK                 | EACH |
| V42020      | BACKREST PURPLE FLIP-BACK               | EACH |
| V42066      | BACKREST RED FLIP-BACK                  | EACH |
| VT-33207    | BEARING FOR SWIVEL FRONT FORK           | EACH |
| P40006      | BEARINGS FOR 5"/6"/8" WHEEL (BAG OF 5)  | SET  |
| P42037      | BLACK STRAP FOR FOLDING MECHANISM       | EACH |
| P-CABLE     | BRAKE CABLE (PAIR)                      | PAIR |
| V42087      | BRAKE SHOE                              | EACH |
| P-COVER     | CABLE COVER BLACK                       | EACH |
| P40013      | CRIMP FOR STEEL CABLE (PAIR)            | PAIR |
| V42093      | FOAM FOR FLIP-UP BACKREST               | EACH |
| V42088      | FOLDING MECHANISM                       | EACH |
| V42001      | FORK FRONT                              | EACH |
| V42075      | FORK FRONT PRE FEB. 2015                | EACH |
| B14-C       | HAND BRAKE WITH STEEL CABLE             | EACH |
| V42010      | HAND GRIP ANATOMICAL (PAIR)             | PAIR |
| V42095      | HANDLE BAR LEFT                         | EACH |
| V42092      | HANDLE BAR RIGHT                        | EACH |
| H-1002      | LOCK N LOAD                             | EACH |
| P40028      | NUT FOR AXLE, FOLDING MECH. AND A-FRAME | EACH |
| P42012      | NUT FOR BRAKE SHOE SCREW                | EACH |
| P40011      | NUT FOR FORK STEM                       | EACH |
|             | PRE FEB. 2015                           |      |
| V42085      | NUT FOR FRONT AXLE                      | EACH |
| V42094      | PLUG FOR SLANTED FOLDING FRAME          | EACH |
| V4218N      | POUCH W/INNER POCKET                    | EACH |
| V42076      | RECEIVER FOR REMOVABLE BACKREST         | EACH |
| P40047      | REFLECTOR FOR BRAKE HANDLE              | EACH |
| V42064      | SCREW & NUT FOR BACKREST                | EACH |
| V42077      | SCREWS TO ATTACH PADDED SEAT            | SET  |