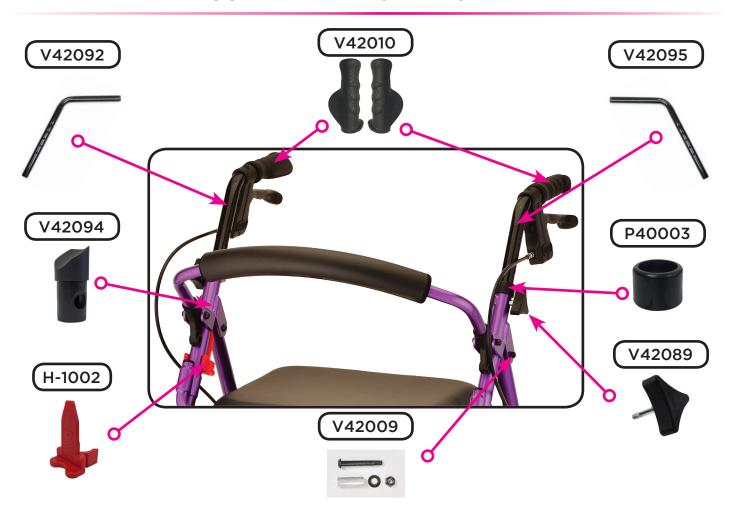

## **Seat & Backrest**

Folding Mechanism & Accessories

# **Wheel & Lower Assembly Components**

|             | Item Number 4218                        |      |
|-------------|-----------------------------------------|------|
| nova        | Zoom 18                                 |      |
|             | SERIAL # BEGINNING WITH "NV"            |      |
| ITEM NUMBER | DESCRIPTION                             | UOM  |
| V42081      | AXLE FOR FRONT WHEEL                    | EACH |
| V42082      | AXLE FOR REAR WHEEL- FEMALE             | EACH |
| P40017      | AXLE REAR WHEEL - MALE                  | EACH |
| V42065      | BACKREST BLUE FLIP-BACK                 | EACH |
| V42102      | BACKREST FLIP SKYBLUE                   | EACH |
| V42098      | BACKREST PINK FLIP-BACK                 | EACH |
| V42020      | BACKREST PURPLE FLIP-BACK               | EACH |
| V42066      | BACKREST RED FLIP-BACK                  | EACH |
| VT-33207    | BEARING FOR SWIVEL FRONT FORK           | EACH |
| P40006      | BEARINGS FOR 5"/6"/8" WHEEL (BAG OF 5)  | SET  |
| P42037      | BLACK STRAP FOR FOLDING MECHANISM       | EACH |
| P-CABLE     | BRAKE CABLE (PAIR)                      | PAIR |
| V42087      | BRAKE SHOE                              | EACH |
| P-COVER     | CABLE COVER BLACK                       | EACH |
| P40013      | CRIMP FOR STEEL CABLE (PAIR)            | PAIR |
| V42093      | FOAM FOR FLIP-UP BACKREST               | EACH |
| V42088      | FOLDING MECHANISM                       | EACH |
| V42001      | FORK FRONT                              | EACH |
| V42075      | FORK FRONT PRE FEB. 2015                | EACH |
| B14-C       | HAND BRAKE WITH STEEL CABLE             | EACH |
| V42010      | HAND GRIP ANATOMICAL (PAIR)             | PAIR |
| V42095      | HANDLE BAR LEFT                         | EACH |
| V42092      | HANDLE BAR RIGHT                        | EACH |
| H-1002      | LOCK N LOAD                             | EACH |
| P40028      | NUT FOR AXLE, FOLDING MECH. AND A-FRAME | EACH |
| P42012      | NUT FOR BRAKE SHOE SCREW                | EACH |
| P40011      | NUT FOR FORK STEM                       | EACH |
|             | PRE FEB. 2015                           |      |
| V42085      | NUT FOR FRONT AXLE                      | EACH |
| V42094      | PLUG FOR SLANTED FOLDING FRAME          | EACH |
| V4218N      | POUCH W/INNER POCKET                    | EACH |
| V42076      | RECEIVER FOR REMOVABLE BACKREST         | EACH |
| P40047      | REFLECTOR FOR BRAKE HANDLE              | EACH |
| V42064      | SCREW & NUT FOR BACKREST                | EACH |
| V42077      | SCREWS TO ATTACH PADDED SEAT            | SET  |

| nova        | Item Number 4218                             |      |  |
|-------------|----------------------------------------------|------|--|
|             | Zoom 18                                      |      |  |
|             | SERIAL # BEGINNING WITH "NV"                 |      |  |
| ITEM NUMBER | DESCRIPTION                                  | UOM  |  |
| P42015      | SCREW FOR BRAKE SHOE                         | EACH |  |
| P42007      | SCREW FOR FOLDING MECH. & SLANTED FRAME PLUG | EACH |  |
| V42009      | SCREW SET FOR A-FRAME                        | SET  |  |
| P40007      | SCREW TO ADJUST CABLE TENSION                | EACH |  |
| P40035      | SCREW TO ATTACH FORK TO FRAME PRE FEB. 2015  | EACH |  |
| C40006      | SCREW TO ATTACH HAND BRAKE                   | EACH |  |
| V42007      | SEAT CLAMP                                   | EACH |  |
| V42084      | SEAT- PADDED                                 | EACH |  |
| P40003      | SILENCER FOR ADJ. HANDLE                     | EACH |  |
| V42090      | SPACER CONTOURED FOR REAR WHEEL              | EACH |  |
| V42091      | SPACER FOR REAR WHEEL AXLE                   | EACH |  |
| P42013      | SPRING FOR BRAKE (PAIR)                      | PAIR |  |
| V42002      | STEM & WASHERS FOR V42001 FORK               | EACH |  |
| V42011      | STOPPER FOR SEAT (PAIR)                      | PAIR |  |
| V42089      | TRIANGLE SHAPED HEIGHT ADJUSTMENT            | EACH |  |
| P42009      | WASHER FOR FOLDING MECHANISM                 | EACH |  |
| P42010      | CONTOURED WASHER FOR FOLDING MECHANSISM      | EACH |  |
| V42074D     | WHEEL 8"                                     | EACH |  |
| P40014      | WHITE PLASTIC WASHER FOR BRAKE SCREW         | EACH |  |